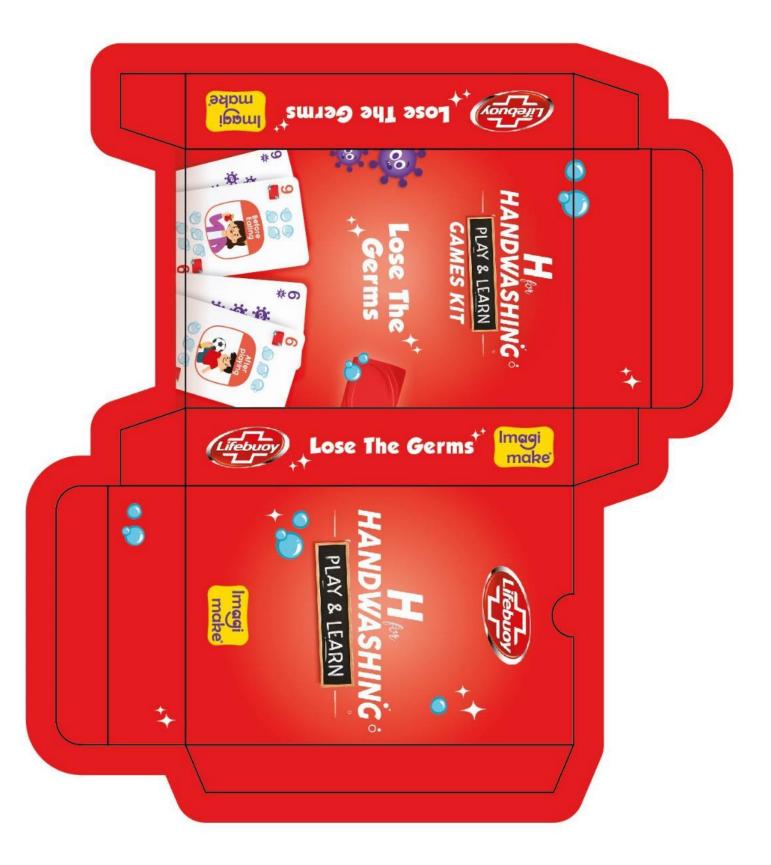

|                       | <b>K</b><br>∗         | Q<br>*                     | J      |               |
|   |              |         |        | , , , ,<br>, , , , ,<br>, , , , , , , , , , , | ż.         | \$<br>\$<br>\$<br>\$<br>\$<br>\$<br>\$<br>\$<br>\$<br>\$<br>\$<br>\$<br>\$<br>\$<br>\$<br>\$<br>\$<br>\$<br>\$ |                       |                       |                            |        |               |
|   |              | ₿<br>\$ |        | . <b>.</b>                                    | <b>*</b> 6 | <b></b>                                                                                                        | 40<br>10              | ,<br>Ř                | Ö                          | ř      |               |

#### Lose the Germs Cards Box



### Reward – Trophy (Front)



#### Reward – Trophy (Back)





### Pledge Poster



## Lose the Germs Instructions

| Lose the Germs +                     |                                                                                      |                           |                                             |  |  |  |  |  |  |  |
|--------------------------------------|--------------------------------------------------------------------------------------|---------------------------|---------------------------------------------|--|--|--|--|--|--|--|
| Age                                  | 3-5<br>Supervised Play                                                               | 6-8<br>Guided Play        | 8+<br>Independent Play                      |  |  |  |  |  |  |  |
| Game Objec