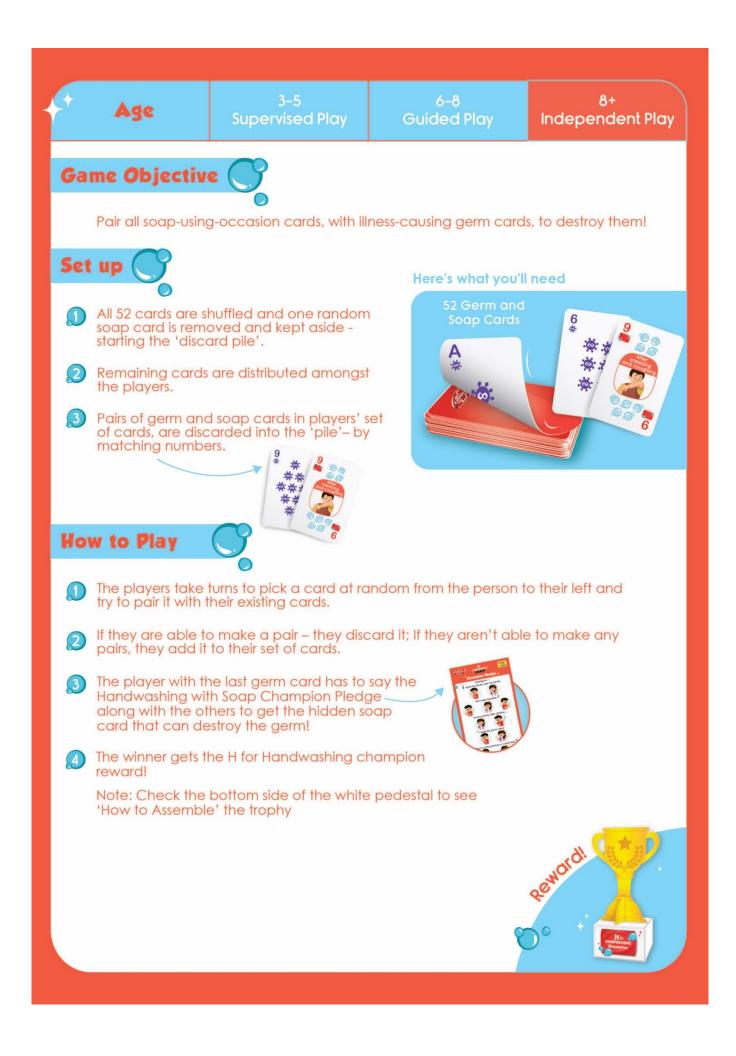

## Lose the Germs Instructions

| Lose the Germs +                     |                                                                                      |                           |                                             |  |  |  |  |  |  |  |
|--------------------------------------|--------------------------------------------------------------------------------------|---------------------------|---------------------------------------------|--|--|--|--|--|--|--|
| Age                                  | 3-5<br>Supervised Play                                                               | 6-8<br>Guided Play        | 8+<br>Independent Play                      |  |  |  |  |  |  |  |
| Game Objective                       |                                                                                      |                           |                                             |  |  |  |  |  |  |  |
| Pair all soap-usin                   | g-occasion cards, with illr                                                          | ness-causing germ cards   | s, to destroy them!                         |  |  |  |  |  |  |  |
| Set up                               |                                                                                      |                           |                                             |  |  |  |  |  |  |  |
| Pick any 12 card<br>lay them face do | s from a shuffled deck an<br>own.                                                    | d<br>Here's what you'll   | need                                        |  |  |  |  |  |  |  |
|                                      |                                                                                      | 52 Germ and<br>Soap Cards |                                             |  |  |  |  |  |  |  |
| How to Play                          | <b>3</b> .                                                                           |                           |                                             |  |  |  |  |  |  |  |
| a) If the pair of f                  | es a turn to flip any two co<br>lipped cards is a soap b)<br>layer discards them. so | If the pair of flipped ca | rds is 2 germs or 2<br>hem back, face down. |  |  |  |  |  |  |  |
| Keep discarding                      | any pairs of soap and ge                                                             | erm cards. Soap           | Germ                                        |  |  |  |  |  |  |  |
| If only soap card<br>and the players | ds are left, they can be dis<br>win.                                                 |                           |                                             |  |  |  |  |  |  |  |
|                                      | ds are left, then players tal<br>germs with soaps, and dis                           |                           |                                             |  |  |  |  |  |  |  |
| 5 The players toge with Soap Char    | ther take the Handwashir<br>pion Pledge.                                             | ng                        | Remord!                                     |  |  |  |  |  |  |  |
| The players get the champion rewa    | he H for Handwashing<br>rd!                                                          |                           | 40 <sup>n</sup>                             |  |  |  |  |  |  |  |
| Note: Check the<br>'How to Assemb    | bottom side of the white<br>le' the trophy                                           | pedestal to see           |                                             |  |  |  |  |  |  |  |