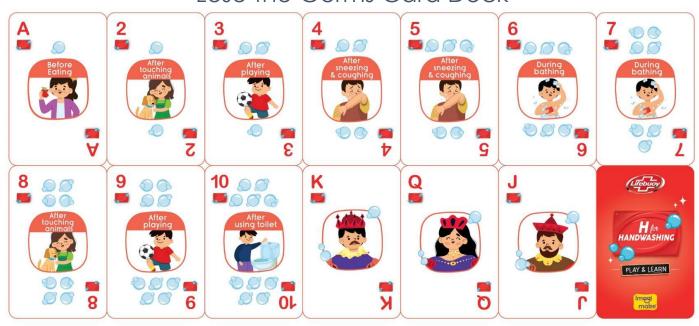

| A |              |         | 2<br>* |                                               |            | 3<br>☆                                                                                                         |                       | 4<br>*                | 5<br>*                     | 6<br>* | <b>7</b><br>☆ |
|---|--------------|---------|--------|-----------------------------------------------|------------|----------------------------------------------------------------------------------------------------------------|-----------------------|-----------------------|----------------------------|--------|---------------|
|   | : <b>©</b> : |         |        | <u>ģ</u> .<br>ģ                               |            | 19.19.19.<br>19.19.19.19.19.19.19.19.19.19.19.19.19.1                                                          | <u>بة بة</u><br>بة بة | <u>بة</u> بة<br>بة بة | థ: థ:<br>థ: థ: థ:<br>థ: థ: |        |               |
|   |              | ¥<br>Ø  |        |                                               | 2          |                                                                                                                | 3                     | *<br>*                | Š.                         | *<br>9 | Ž             |
| 8 |              |         | 9<br>* |                                               |            | 10<br>* * *                                                                                                    |                       | <b>K</b><br>∗         | Q<br>*                     | J      |               |
|   |              |         |        | , , , ,<br>, , , , ,<br>, , , , , , , , , , , | ż.         | \$<br>\$<br>\$<br>\$<br>\$<br>\$<br>\$<br>\$<br>\$<br>\$<br>\$<br>\$<br>\$<br>\$<br>\$<br>\$<br>\$<br>\$<br>\$ |                       |                       |                            |        |               |
|   |              | ₿<br>\$ |        | . <b>.</b>                                    | <b>*</b> 6 | <b></b>                                                                                                        | 40<br>10              | ,<br>Ř                | Ö                          | ř      |               |