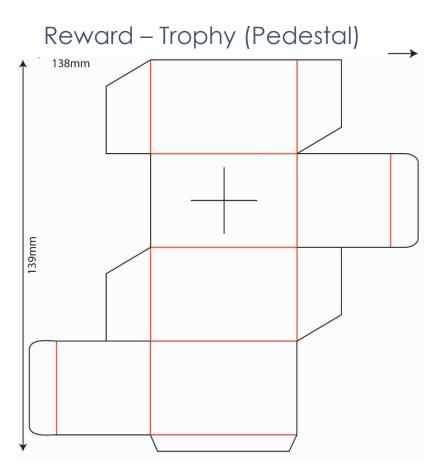

b><br>∗         | Q<br>*                     | J      |               |
|   |              |         |        | , , , ,<br>, , , , ,<br>, , , , , , , , , , , | ż.         | \$<br>\$<br>\$<br>\$<br>\$<br>\$<br>\$<br>\$<br>\$<br>\$<br>\$<br>\$<br>\$<br>\$<br>\$<br>\$<br>\$<br>\$<br>\$ |                       |                       |                            |        |               |
|   |              | ₿<br>\$ |        | . <b>.</b>                                    | <b>*</b> 6 | <b></b>                                                                                                        | 40<br>10              | ,<br>Ř                | Ö                          | ř      |               |

#### Lose the Germs Cards Box



### Reward – Trophy (Front)



#### Reward – Trophy (Back)





### Pledge Poster



## Lose the Germs Instructions

| Lose the Germs +                     |                                                                                      |                           |                                             |  |  |  |  |  |  |  |
|--------------------------------------|--------------------------------------------------------------------------------------|---------------------------|---------------------------------------------|--|--|--|--|--|--|--|
| Age                                  | 3-5<br>Supervised Play                                                               | 6-8<br>Guided Play        | 8+<br>Independent Play                      |  |  |  |  |  |  |  |
| Game Objective                       |