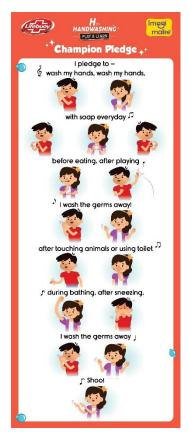

r>*                     | J      |               |
|   |              |         |        | , , , ,<br>, , , , ,<br>, , , , , , , , , , , | ż.         | \$<br>\$<br>\$<br>\$<br>\$<br>\$<br>\$<br>\$<br>\$<br>\$<br>\$<br>\$<br>\$<br>\$<br>\$<br>\$<br>\$<br>\$<br>\$ |                       |                       |                            |        |               |
|   |              | ₿<br>\$ |        | . <b>.</b>                                    | <b>*</b> 6 | <b></b>                                                                                                        | 40<br>10              | ,<br>Ř                | Ö                          | ř      |               |

#### Lose the Germs Cards Box



### Reward – Trophy (Front)



#### Reward – Trophy (Back)





### Pledge Poster



## Lose the Germs Instructions

| Lose the Germs +                     |                                                                                      |                           |                                             |  |  |  |  |  |  |  |
|--------------------------------------|--------------------------------------------------------------------------------------|---------------------------|---------------------------------------------|--|--|--|--|--|--|--|
| Age                                  | 3-5<br>Supervised Play                                                               | 6-8<br>Guided Play        | 8+<br>Independent Play                      |  |  |  |  |  |  |  |
| Game Objective                       |