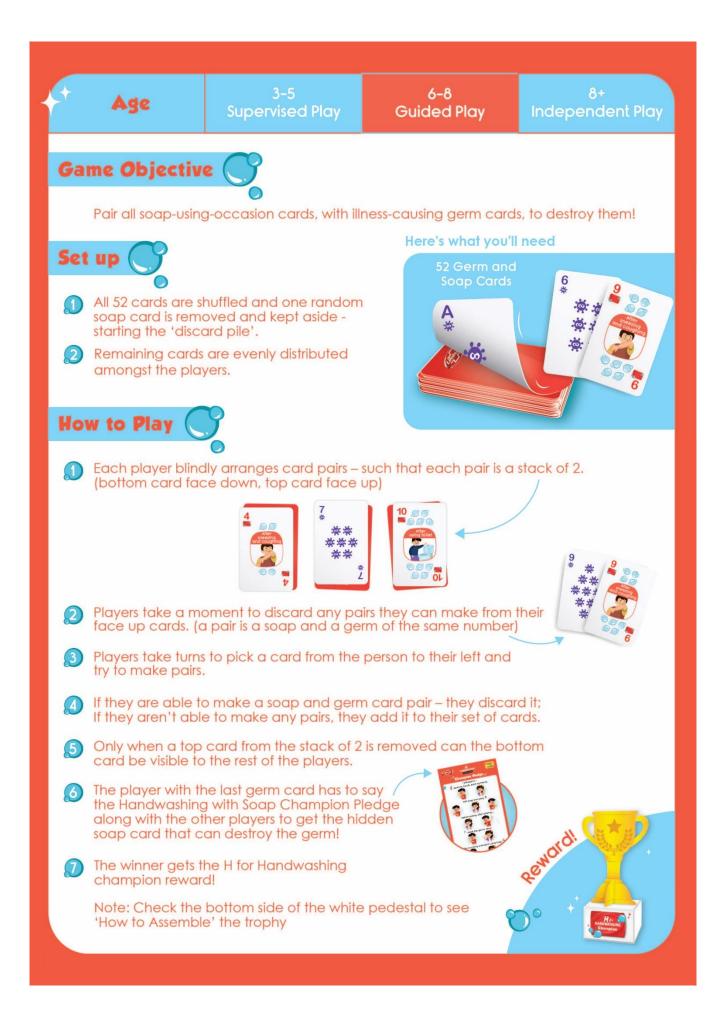

## Lose the Germs Instructions

| Lose the Germs +                     |                                                                                      |                           |                                             |  |  |  |  |  |  |  |
|--------------------------------------|--------------------------------------------------------------------------------------|---------------------------|---------------------------------------------|--|--|--|--|--|--|--|
| Age                                  | 3-5<br>Supervised Play                                                               | 6-8<br>Guided Play        | 8+<br>Independent Play                      |  |  |  |  |  |  |  |
| Game Objective                       |                                                                                      |                           |                                             |  |  |  |  |  |  |  |
| Pair all soap-usin                   | g-occasion cards, with illr                                                          | ness-causing germ cards   | s, to destroy them!                         |  |  |  |  |  |  |  |
| Set up                               |                                                                                      |                           |                                             |  |  |  |  |  |  |  |
| Pick any 12 card<br>lay them face do | s from a shuffled deck an<br>own.                                                    | d<br>Here's what you'll   | need                                        |  |  |  |  |  |  |  |
|                                      |                                                                                      | 52 Germ and<br>Soap Cards |                                             |  |  |  |  |  |  |  |
| How to Play                          | <b>3</b> .                                                                           |                           |                                             |  |  |  |  |  |  |  |
| a) If the pair of f                  | es a turn to flip any two co<br>lipped cards is a soap b)<br>layer discards them. so | If the pair of flipped ca | rds is 2 germs or 2<br>hem back, face down. |  |  |  |  |  |  |  |
| Keep discarding                      | any pairs of soap and ge                                                             | erm cards. Soap           | Germ                                        |  |  |  |  |  |  |  |
| If only soap card<br>and the players | ds are left, they can be dis<br>win.                                                 |                           |                                             |  |  |  |  |  |  |  |
|                                      | ds are left, then players tal<br>germs with soaps, and dis                           |                           |                                             |  |  |  |  |  |  |  |
| 5 The players toge with Soap Char    | ther take the Handwashir<br>pion Pledge.                                             | ng                        | Remord!                                     |  |  |  |  |  |  |  |
| The players get the champion rewa    | he H for Handwashing<br>rd!                                                          |                           | 40 <sup>n</sup>                             |  |  |  |  |  |  |  |
| Note: Check the<br>'How to Assemb    | bottom side of the white<br>le' the trophy                                           | pedestal to see           |                                             |  |  |  |  |  |  |  |