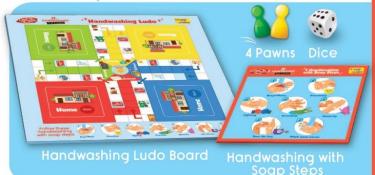

### HANDWASHING LUDO

Welcome to the printable version of Handwashing Ludo! The following note outlines the key components of the game and printing and sourcing guidelines for the game elements.

Handwashing Ludo Board

### Pawns

Dice

#### Here's what you'll need

### How to Play

- Each player takes turns to roll the dice. (Youngest player rolls 1st then players take turns clockwise)
- The players get an extra turn if they roll the dice and get a six.
- Each player moves their pawn forward based on the number shown on the dice.
- If a player lands on a germ catching activity, it can cause them to fall ill and make them miss school. To avoid that, they must mimic the 7 handwashing with soap steps accurately using the handwashing with soap steps chart to clean their hands and continue the journey to school.
  - If the player forgets to mimic even 1 handwashing with soap step, the other players can send them back home, to start the journey all over again.