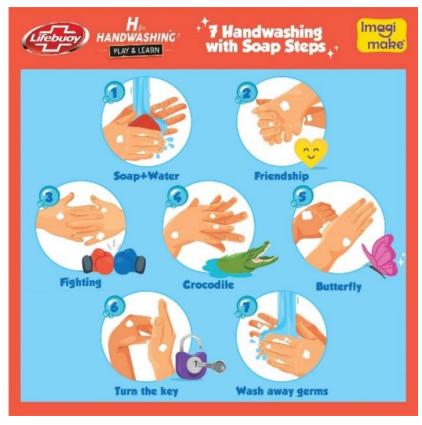

### Leaflet

### How to Play

- Each player takes turns to roll the dice. (Youngest player rolls 1st then players take turns clockwise)
- The players get an extra turn if they roll the dice and get a six.
- Each player moves their pawn forward based on the number shown on the dice.
- If a player lands on a germ catching activity, it can cause them to fall ill and make them miss school. To avoid that, they must mimic the 7 handwashing with soap steps accurately using the handwashing with soap steps chart to clean their hands and continue the journey to school.
  - If the player forgets to mimic even 1 handwashing with soap step, the other players can send them back home, to start the journey all over again.