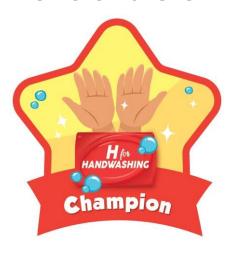

### Reward - Sticker

The last player to reach school leads the Handwashing with Soap Champion Pledge along with other players.

reward.