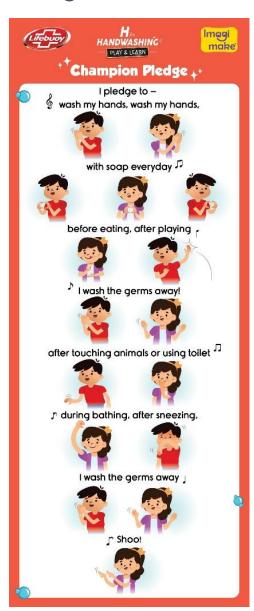

## Pledge Poster

The last player to reach school leads the Handwashing with Soap Champion Pledge along with other players.

reward.