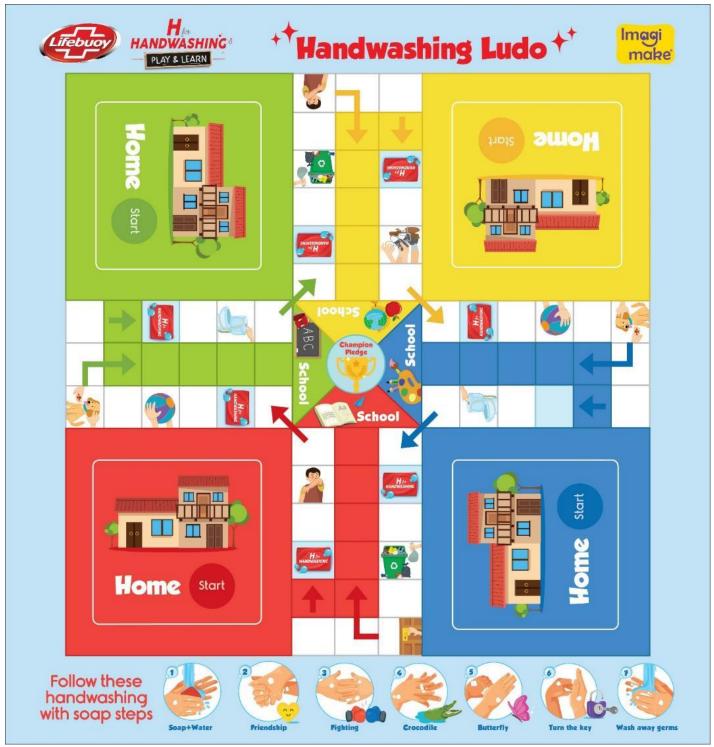

### HANDWASHING LUDO

Welcome to the printable version of Handwashing Ludo! The following note outlines the key components of the game and printing and sourcing guidelines for the game elements.

Handwashing Ludo Board

### Game Objective

Be the first to leave home and reach school with hands free from illness-causing germs and claim the H for Handwashing trophy!

### Set up

- Place the Handwashing Ludo Board in the center.
- Each player must select a pawn and place it on START on the Handwashing Ludo Board.

### How to Play

- Each player takes turns to roll the dice. (Youngest player rolls 1st then players take turns clockwise)
- The players get an extra turn if they roll the dice and get a six.
- Each player moves their pawn forward based on the number shown on the dice.
- If a player lands on a germ catching activity, it can cause them to fall ill and make them miss school. To avoid that, they must mimic the 7 handwashing with soap steps accurately using the handwashing with soap steps chart to clean their hands and continue the journey to school.
  - If the player forgets to mimic even 1 handwashing with soap step, the other players can send them back home, to start the journey all over again.

The last player to reach school leads the Handwashing with Soap Champion Pledge along with other players.

reward.