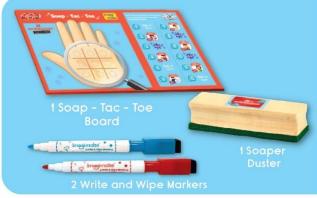

### **SOAP-TAC-TOE**

Welcome to the printable version of Soap-Tac-Toe! The following note outlines the key components of the game and printing and sourcing guidelines for the game elements.

Soap-Tac-Toe Board

#### **Game Objective**

Get squeaky clean hands by fighting the illness-causing germs using the power of soap.

- Place the Soap Tac Toe Board in the center.
- Colour all the germs on the grid of the hand on Soap Tac Toe Board, using the write and wipe markers provided. (in case of unavailability use sketch pens)
- Take the soap sticker and paste it using glue or tape to the duster. This becomes your Soaper Duster.

# Set up

- Place the Soap Tac Toe Board in the center.
- Colour all the germs on the grid of the hand on Soap - Tac - Toe Board, using the write and wipe markers provided. (in case of unavailability use sketch pens)
- Take the soap sticker and paste it using glue or tape to the duster. This becomes your Soaper Duster.
- Keep your write and wipe markers handy!