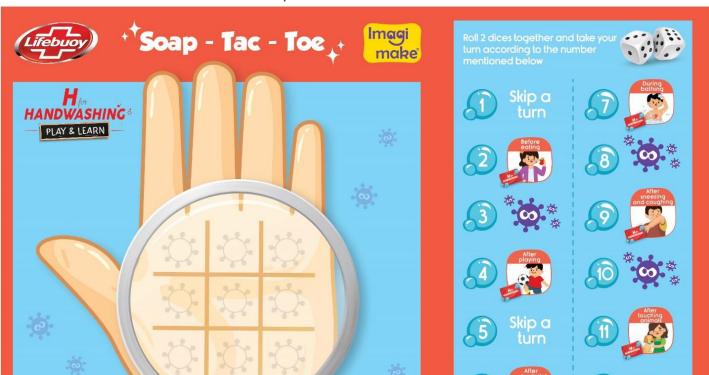

### **SOAP-TAC-TOE**

Welcome to the printable version of Soap-Tac-Toe! The following note outlines the key components of the game and printing and sourcing guidelines for the game elements.

Soap-Tac-Toe Board

#### **Game Objective**

Get squeaky clean hands by fighting the illness-causing germs using the power of soap.

- Place the Soap Tac Toe Board in the center.
- Colour all the germs on the grid of the hand on Soap Tac Toe Board, using the write and wipe markers provided. (in case of unavailability use sketch pens)
- Take the soap sticker and paste it using glue or tape to the duster. This becomes your Soaper Duster.

## How to Play

- Each player takes turns to roll both the dice. (Youngest player rolls 1st then players take turns clockwise)
- Add the numbers on both dice to know the next move. If the player lands on:
  - a) An important soap using occasion (2,4,6,7,9, or 11): then the player gets to wipe off 1 germ from the hand using the Soaper Duster and mark the spot with their initials.
  - b) Illness-causing germs (3,8, or 10): then the player must wipe off an initial from the hand and colour 1 germ back on that spot. If all 9 germs are already on the hand then the player skips a turn.
  - c) If the player land on no. 1,5, or 12: Skip a turn.

# Set up

- Place the Soap Tac Toe Board in the center.
- Colour all the germs on the grid of the hand on Soap - Tac - Toe Board, using the write and wipe markers provided. (in case of unavailability use sketch pens)
- Take the soap sticker and paste it using glue or tape to the duster. This becomes your Soaper Duster.
- Keep your write and wipe markers handy!

#### Here's what you'll need

- Each player takes turns to roll both the dice. (Youngest player rolls 1st then players take turns clockwise)
- Add the numbers on both dice to know your turn. If the player lands on:
  - a) An important soap using occasion (2,4,6,7,9, or 11): then the player gets to wipe off 1 germ from the hand using the Soaper Duster and write their initials to mark their spot.
  - b) Illness-causing germs (3,8, or 10): then the player wipe off an initial from the hand and colour 1 germ back on the spot. If all 9 germs are already on the hand then the player skips a turn.