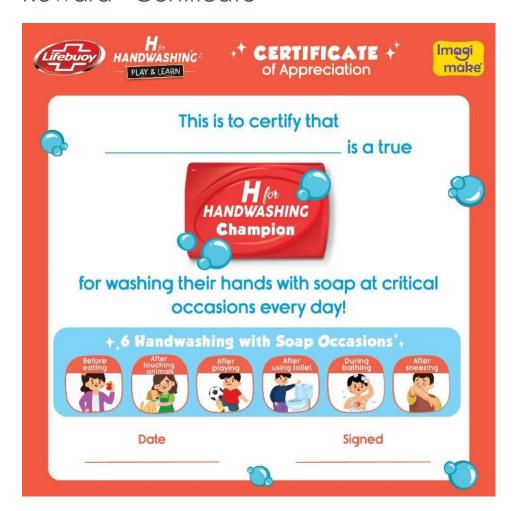

### Reward - Certificate

The players get the H for Handwashing champion reward!

Age

3-5 Supervised Play 6-8 Guided Play

8+ Independent Play

**Game Objective** 

Use the power of soap to wipe off any 3 illness-causing germs in a continuous line (vertical/horizontal/diagonal) and be the first to get squeaky clean hands!