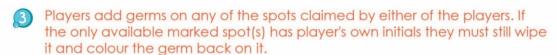

#### Here's what you'll need

- Each player takes turns to roll both the dice. (Youngest player rolls 1st then players take turns clockwise)
- Add the numbers on both dice to know your turn. If the player lands on:
  - a) An important soap using occasion (2,4,6,7,9, or 11): then the player gets to wipe off 1 germ from the hand using the Soaper Duster and write their initials to mark their spot.
  - b) Illness-causing germs (3,8, or 10): then the player wipe off an initial from the hand and colour 1 germ back on the spot. If all 9 germs are already on the hand then the player skips a turn.

- A Players need to erase initials from any spot before adding back a germ.
- Players can either try to block each other from creating a germ-free row of three, or focus on creating their own row of three. Ideally, the players can do both.
- Keep taking turns until one of the players removes any 3 illness causing germs in a continuous line or until it is a draw.
- The first player to mark three spots in a continuous line causes the Soaper Duster to get supercharged and wins the chance to clear all the illness causing germs with it!
- Winner gets the H for Handwashing trophy and leads the Handwashing with Soap Champion Pledge together with other players.