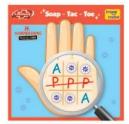

#### **Game Objective**

Get squeaky clean hands by fighting the illness-causing germs using the power of soap.

- Place the Soap Tac Toe Board in the center.
- Colour all the germs on the grid of the hand on Soap Tac Toe Board, using the write and wipe markers provided. (in case of unavailability use sketch pens)
- Take the soap sticker and paste it using glue or tape to the duster. This becomes your Soaper Duster.

## How to Play

- Each player takes turns to roll both the dice. (Youngest player rolls 1st then players take turns clockwise)
- Add the numbers on both dice to know the next move. If the player lands on:
  - a) An important soap using occasion (2,4,6,7,9, or 11): then the player gets to wipe off 1 germ from the hand using the Soaper Duster and mark the spot with their initials.
  - b) Illness-causing germs (3,8, or 10): then the player must wipe off an initial from the hand and colour 1 germ back on that spot. If all 9 germs are already on the hand then the player skips a turn.
  - c) If the player land on no. 1,5, or 12: Skip a turn.