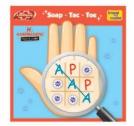

# Set up

- Place the Soap Tac Toe Board in the center.
- Colour all the germs on the grid of the hand on Soap - Tac - Toe Board, using the write and wipe markers provided. (in case of unavailability use sketch pens)
- Take the soap sticker and paste it using glue or tape to the duster. This becomes your Soaper Duster.
- Keep your write and wipe markers handy!

#### Here's what you'll need

- Each player takes turns to roll both the dice. (Youngest player rolls 1st then players take turns clockwise)
- Add the numbers on both dice to know your turn. If the player lands on:
  - a) An important soap using occasion (2,4,6,7,9, or 11): then the player gets to wipe off 1 germ from the hand using the Soaper Duster and write their initials to mark their spot.
  - b) Illness-causing germs (3,8, or 10): then the player wipe off an initial from the hand and colour 1 germ back on the spot. If all 9 germs are already on the hand then the player skips a turn.