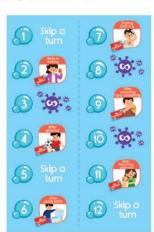

## How to Play

- Each player takes turns to roll both the dice. (Youngest player rolls 1st then players take turns clockwise)
- Add the numbers on both dice to know the next move. If the player lands on:
  - a) An important soap using occasion (2,4,6,7,9, or 11): then the player gets to wipe off 1 germ from the hand using the Soaper Duster and mark the spot with their initials.
  - b) Illness-causing germs (3,8, or 10): then the player must wipe off an initial from the hand and colour 1 germ back on that spot. If all 9 germs are already on the hand then the player skips a turn.
  - c) If the player land on no. 1,5, or 12: Skip a turn.