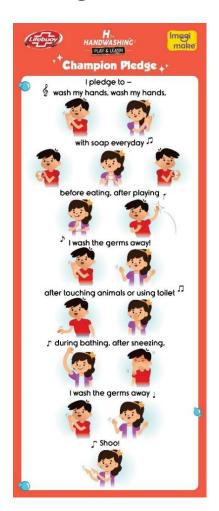

### Pledge Poster

- A Players need to erase initials from any spot before adding back a germ.
- Players can either try to block each other from creating a germ-free row of three, or focus on creating their own row of three. Ideally, the players can do both.
- Keep taking turns until one of the players removes any 3 illness causing germs in a continuous line or until it is a draw.
- The first player to mark three spots in a continuous line causes the Soaper Duster to get supercharged and wins the chance to clear all the illness causing germs with it!
- Winner gets the H for Handwashing trophy and leads the Handwashing with Soap Champion Pledge together with other players.