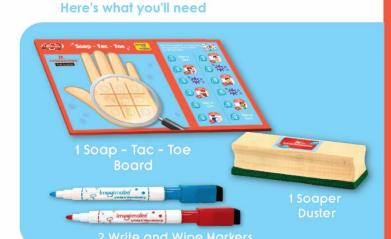

#### Here's what you'll need

- Each player takes turns to roll both the dice. (Youngest player rolls 1st then players take turns clockwise)
- Add the numbers on both dice to know your turn. If the player lands on:
  - a) An important soap using occasion (2,4,6,7,9, or 11): then the player gets to wipe off 1 germ from the hand using the Soaper Duster and write their initials to mark their spot.
  - b) Illness-causing germs (3,8, or 10): then the player wipe off an initial from the hand and colour 1 germ back on the spot. If all 9 germs are already on the hand then the player skips a turn.