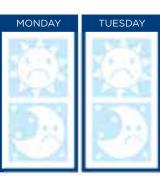

## **WEEK ONE**

these fun steps!

...yes, just follow

Turn the umop apisdn
Brush in the
morning and
put a sticker
here. Turn the moon's frown

Turn the oon's frown

Brush at night and put a sticker here.

SATURDAY