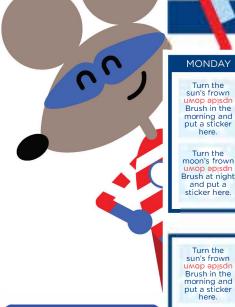

## THE PEPSODENT BRUSH DAY & NIGHT

Step 1: Hang this calendar in your bathroom. Step 2: Stick on a Happy Sticker or colour the box in each time you brush day and night with Pepsodent toothpaste. **Step 3:** Keep this up for 21 days to build the habit of brushing day and night!

## **WEEK ONE**

these fun steps!

...yes, just follow

Turn the umop apisdn
Brush in the
morning and
put a sticker
here. Turn the moon's frown

Turn the oon's frown

Brush at night and put a sticker here.

SATURDAY